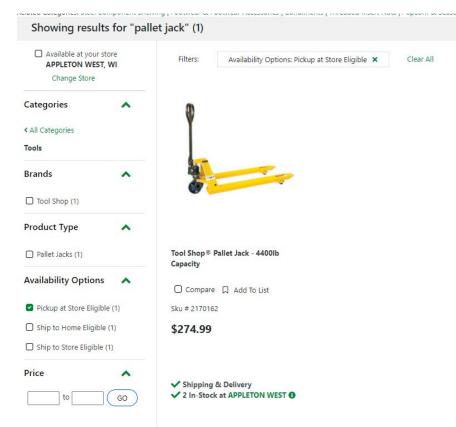

## Tractor Supply Store in New London

Pallet Jacks 6 products

Fleet Farm in Green Bay

Home | Shop Tuff Tools 4,400 lb Yellow Pallet Jack

### Specifications

- Model # DB-4400LB
- · Made for long lasting durability and reliability, you can expect great results for years with the Shop Tuff Pallet Jack
- · Durable and reliable metal construction
- · Maximum weight capacity of 2.2 tons
- Lifting range up 4.5 in
- · Ideal for moving small pallets into tight spaces
- · Easy operating handle for steering and moving large loads
- Nylon steering wheel

.

- Tapered forked are reinforced for strength
- Item assembled measures 83 in L x 28 in W x 28 in H
- Weight: Approximately: 139 pounds
- Shipping Dimensions: Approximately 62.5 x 27.5 x 27 inches. (LTL truck)
- · This product cannot be shipped to: CA