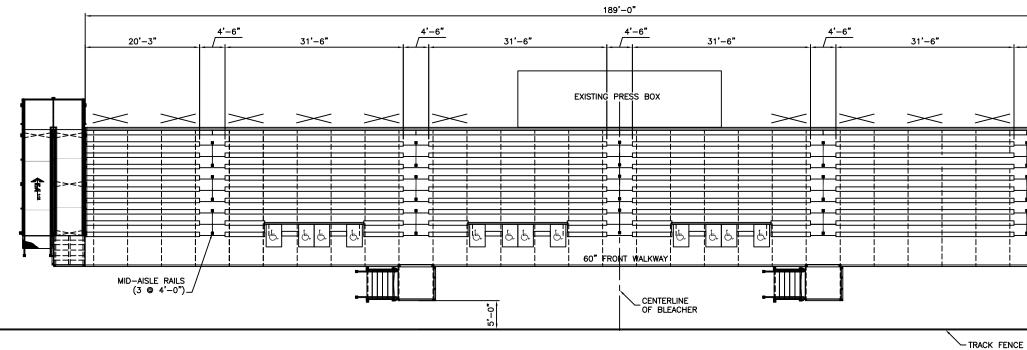

RE: New Football Bleachers for Little Wolf HS

| Attack   | ned Terms & Conditions                                 | F.O.B.<br>Manawa, WI | COMPLETION<br>Minimum 120 days after receipt of c | order                                      |
|----------|--------------------------------------------------------|----------------------|---------------------------------------------------|--------------------------------------------|
| Qty<br>1 | 10 row x 141' Alum A<br>Add for Slip a<br>Add for Powo | and Stain Resist     |                                                   | <b>\$107,981</b><br>\$ 13,112<br>\$ 11,448 |

The Alum A Stand includes the following:

- All aluminum construction no rusting ever!
- 3" tube/channel framing industry strongest
- 40" front walkway elevation industry best sightlines
- Fully Closed Decking all top side cleanup no mess underneath
- Powder coated riserboards in one of seven standard colors

Maintenance Program Manager Office 800-467-3655 ext. 294 Cell 502-552-4923 Email>> cduvall@dantclayton.com

1 SEATING PLAN A-1 SCALE:

| ROWS 10         | ELEVATION 40" |      |
|-----------------|---------------|------|
| RISE 8          | RUN 24        |      |
| DECK SYSTEM -   | CLOSED        |      |
| DECK FINISH -   | MILL          |      |
| BENCH SEATING   |               | 1038 |
| CHAIR SEATING C | APACITY       | 0    |
| WHEELCHAIR SEA  | TING CAPACITY | 12   |
| COMPANION SEAT  | ING CAPACITY  | 12   |
|                 |               |      |

TOTAL SEATING CAPACITY 1062

1500 Bernheim Lane, LOUISVILLE, KY 40210 1-800-626-2177

 TO: Dr. Melanie Oppor District Administrator
 920 596 5300
 515 E 4<sup>th</sup> Street
 Manawa, WI 54949 Feb 11 2021 Offer of Sale #23392-B