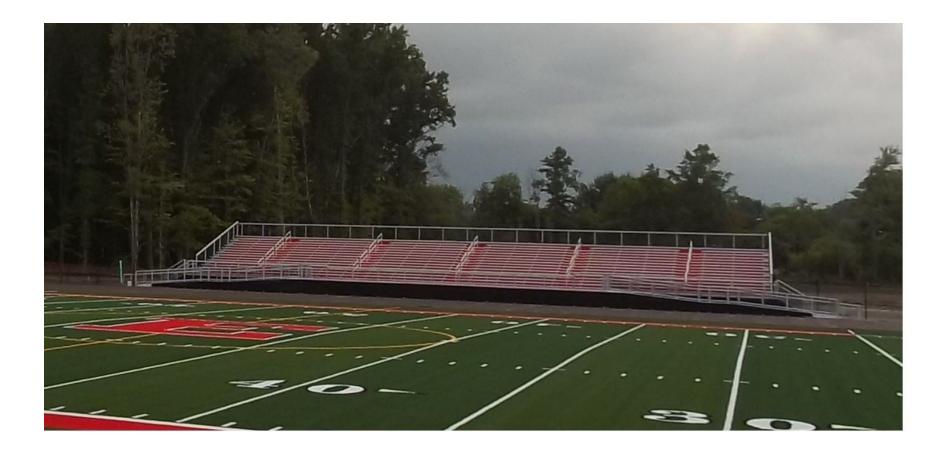

RE: New Football Bleachers for Little Wolf HS

| Attack   | ned Terms & Conditions                                 | F.O.B.<br>Manawa, WI | COMPLETION<br>Minimum 120 days after receipt of c | order                                      |
|----------|--------------------------------------------------------|----------------------|---------------------------------------------------|--------------------------------------------|
| Qty<br>1 | 10 row x 141' Alum A<br>Add for Slip a<br>Add for Powo | and Stain Resist     |                                                   | <b>\$107,981</b><br>\$ 13,112<br>\$ 11,448 |

The Alum A Stand includes the following:

- All aluminum construction no rusting ever!
- 3" tube/channel framing industry strongest
- 40" front walkway elevation industry best sightlines
- Fully Closed Decking all top side cleanup no mess underneath
- Powder coated riserboards in one of seven standard colors