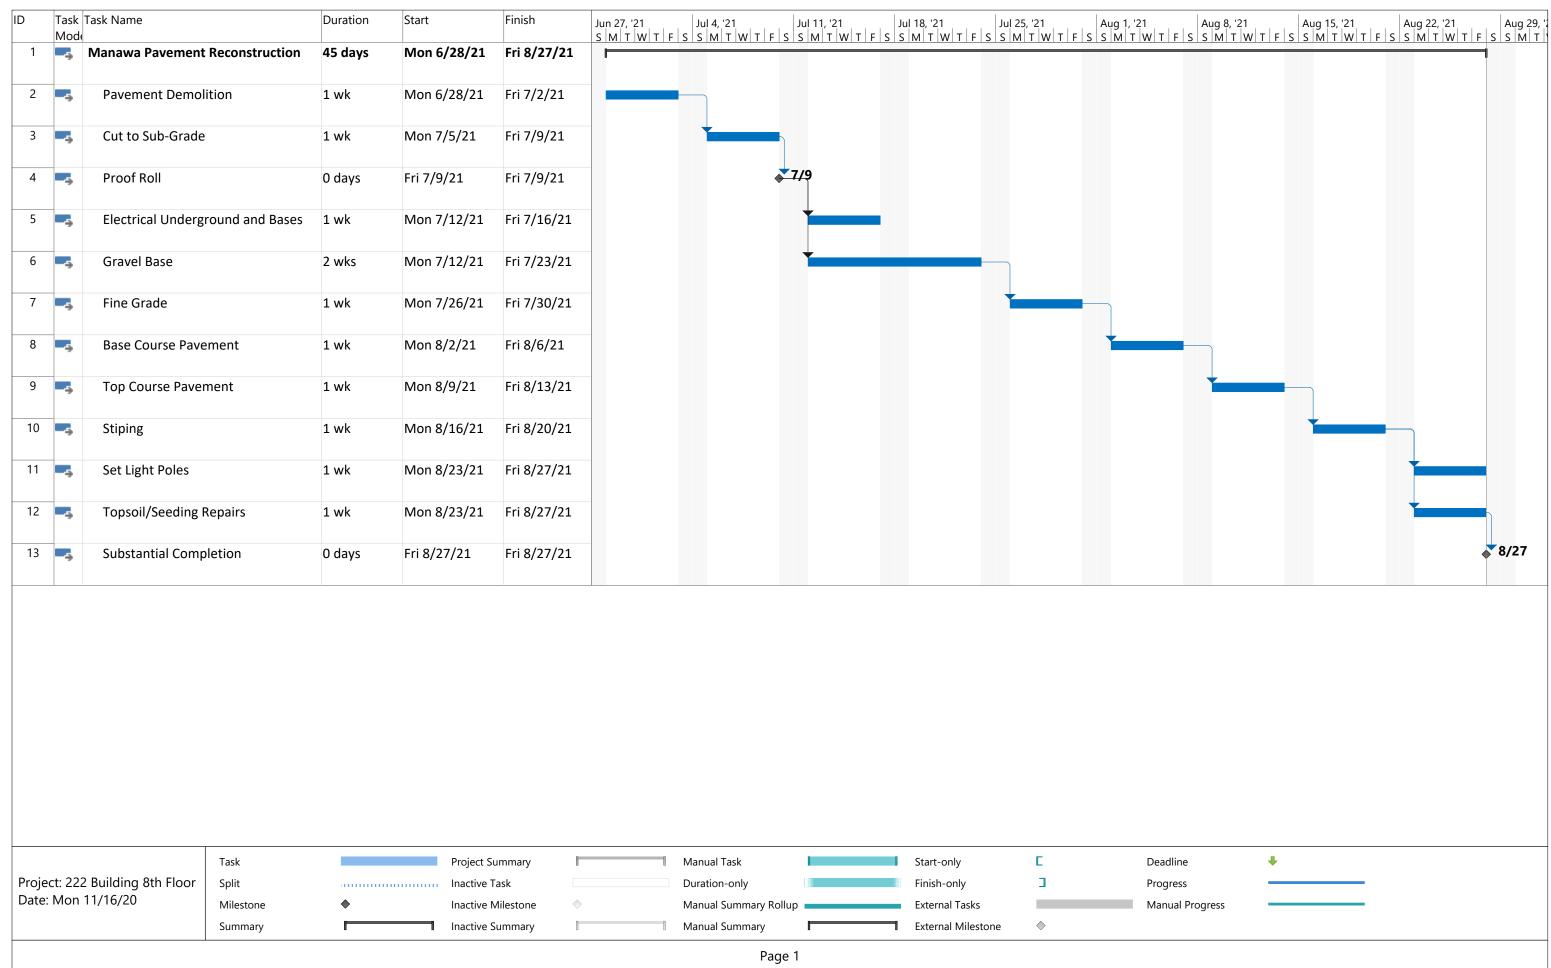

|                                 | Task      |   | Project Summary    |            | Manual Task           |    | Start-only         | C          | Dea |
|---------------------------------|-----------|---|--------------------|------------|-----------------------|----|--------------------|------------|-----|
| Project: 222 Building 8th Floor | Split     |   | Inactive Task      |            | Duration-only         |    | Finish-only        | C          | Pro |
| Date: Mon 11/16/20              | Milestone | • | Inactive Milestone | $\diamond$ | Manual Summary Rollup |    | External Tasks     |            | Mar |
|                                 | Summary   | 1 | Inactive Summary   | 1          | Manual Summary        | II | External Milestone | $\diamond$ |     |
|                                 |           |   |                    |            | D 1                   |    |                    |            |     |