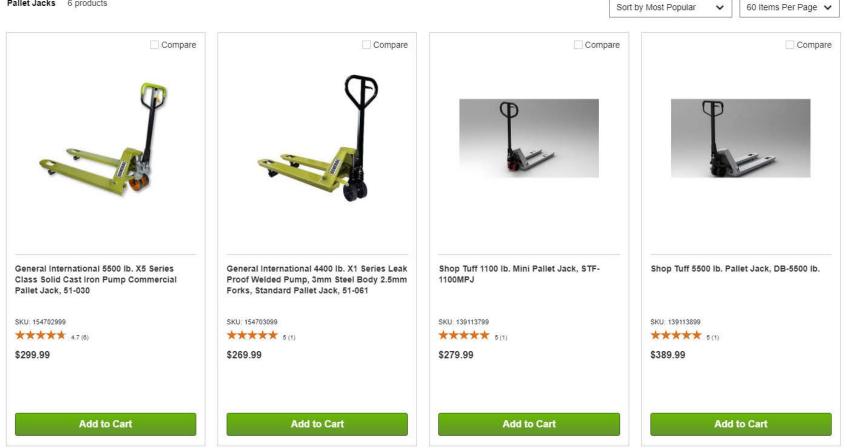

## Tractor Supply Store in New London

Pallet Jacks 6 products

Fleet Farm in Green Bay

Home | Shop Tuff Tools 4,400 lb Yellow Pallet Jack