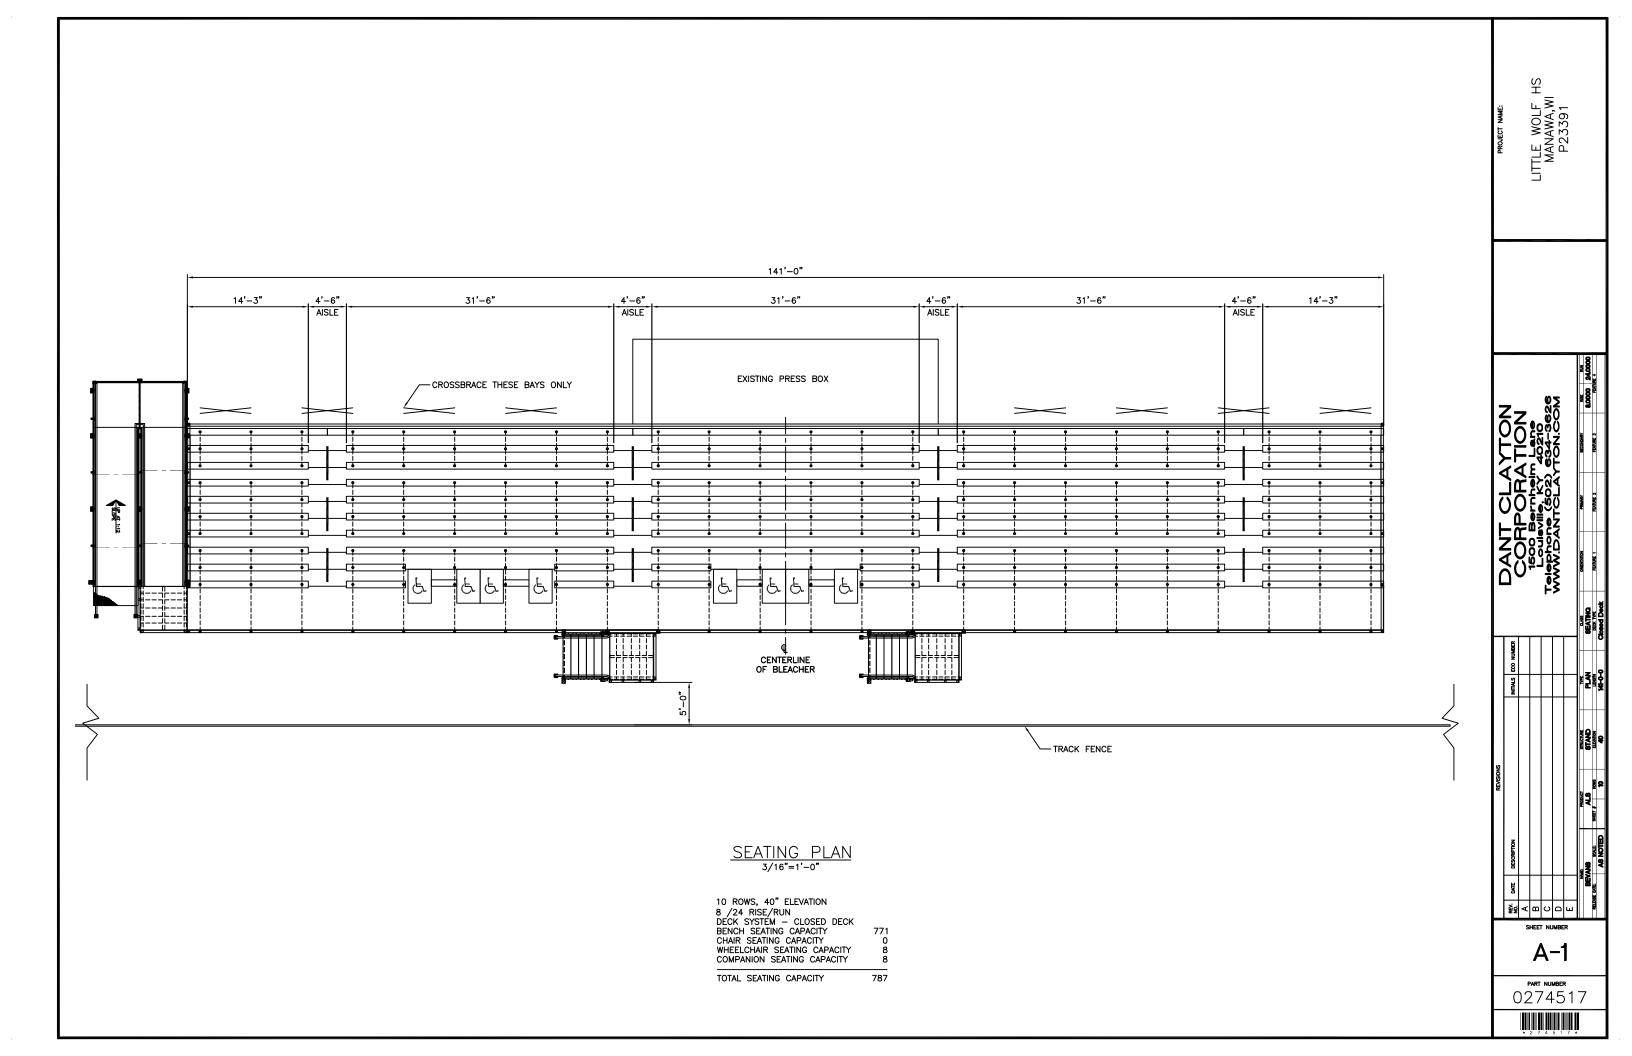

Maintenance Program Manager Office 800-467-3655 ext. 294 Cell 502-552-4923 Email>> cduvall@dantclayton.com

1 SEATING PLAN A-1 SCALE:

| ROWS 10         | ELEVATION 40" |      |
|-----------------|---------------|------|
| RISE 8          | RUN 24        |      |
| DECK SYSTEM -   | CLOSED        |      |
| DECK FINISH -   | MILL          |      |
| BENCH SEATING   |               | 1038 |
| CHAIR SEATING C | APACITY       | 0    |
| WHEELCHAIR SEA  | TING CAPACITY | 12   |
| COMPANION SEAT  | ING CAPACITY  | 12   |
|                 |               |      |

TOTAL SEATING CAPACITY 1062

1500 Bernheim Lane, LOUISVILLE, KY 40210 1-800-626-2177

 TO: Dr. Melanie Oppor District Administrator
 920 596 5300
 515 E 4<sup>th</sup> Street
 Manawa, WI 54949 Feb 11 2021 Offer of Sale #23392-B