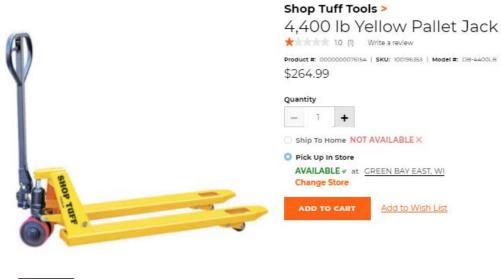

## Tractor Supply Store in New London

Pallet Jacks 6 products

Fleet Farm in Green Bay

Home | Shop Tuff Tools 4,400 lb Yellow Pallet Jack

### Specifications

- Model # DB-4400LB
- · Made for long lasting durability and reliability, you can expect great results for years with the Shop Tuff Pallet Jack
- · Durable and reliable metal construction
- · Maximum weight capacity of 2.2 tons
- Lifting range up 4.5 in
- · Ideal for moving small pallets into tight spaces
- · Easy operating handle for steering and moving large loads
- Nylon steering wheel

.

- Tapered forked are reinforced for strength
- Item assembled measures 83 in L x 28 in W x 28 in H
- Weight: Approximately: 139 pounds
- Shipping Dimensions: Approximately 62.5 x 27.5 x 27 inches. (LTL truck)
- · This product cannot be shipped to: CA