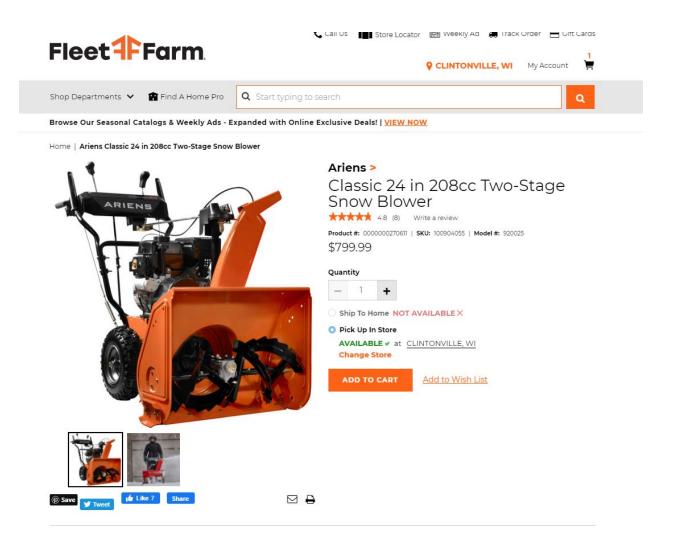

#### Specifications

y Tweet

- The Classic Series 24 in Snow Blower moves a massive amount of up to 58 tons of snow per hour
- Two-stage gas-powered snow blower features a 208cc Ariens AX engine
- 24 in clearing width and 20 in intake height for moderate snowfalls
- 40 ft throwing distance
- Disc-O-Matic drive with 6 forward and 2 reverse speeds

. .

• 11 in serrated, all-steel augers cut through snow easily while the 12 in 3-blade impeller moves massive amounts of snow

\_

- Push-button electric start
- Put powder in its place with a 2.5X QuickTurn Chute with 205 degree rotation
- 16 in x 4.8 in Polar Trac tires provide superior traction for easy maneuverability
- Interlocking handles for one-handed operation
- The compact design makes the Classic light and easy to control
- All-steel construction provides durability and longevity
- Remote deflector
- Item measures 54.4 in L x 26.4 in W x 42.9 in H
- 3-year limited manufacturer's warranty
- Weight: Approximately: 204 pounds
- Shipping Dimensions: Approximately 53.25 x 43.5 x 24.6 inches. (LTL truck)
- This product cannot be shipped to: CA